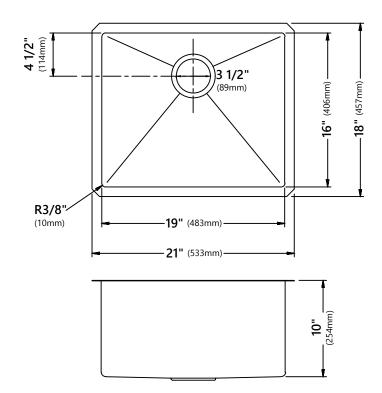

### **Sink Dimensions**

Overall Dimensions: 21" x 18" Bowl Dimensions: 19" x 16"

Sink Depth: 10"

#### **Features**

- 16 Gauge Stainless Steel Construction
- Undermount Installation
- · Single Bowl Sink
- Required Minimum Cabinet Size: 24" Left to Right, 21" Front to Back
- Rear Center-Set Drain
- 3 1/2" Drain Opening
- NoiseDefend Undercoating and Sound Dampening Pads